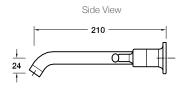

### **Product**

• Purist basin set with 210mm spout and lever handles

## **Technical Details**