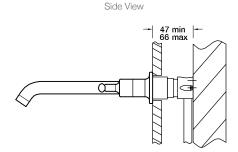

## **Technical Details**

# **Installation Notes:**

- 12.5mm copper inlets.
- Optimum working pressure 300-500 kPa.
- Maximum hydrostatic pressure 800 kPa (This pressure may be exceeded only under test conditions).
- Maximum temperature 80°C.
- Where normal working pressure exceeds the maximum, pressure limiting valves should be installed.
- Inline filters should be used to protect tapware from debris that may be present within the plumbing.