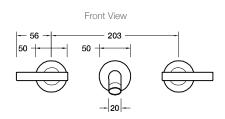

### **Product**

• Purist basin set with 210mm spout and lever handles



# **Included Components**

• Concealed breech piece

#### **Features**

- Polished chrome
- Metal construction
- 1/4 turn ceramic disc valves
- Suitable for mains pressure
- KOHLER finishes resist tarnishing and corrosion

## Kohler Code 14415A-4-CP



WELS RATING (4 Star 7.2 Litres / min)

### **Related Products**

• Purist tapware

Purist accessories

## **Technical Details**









# **Installation Notes:**

- 12.5mm copper inlets.
- Optimum working pressure 300-500 kPa.
- Maximum hydrostatic pressure 800 kPa (This pressure may be exceeded only under test conditions).
- Maximum temperature 80°C.
- Where normal working pressure exceeds the maximum, pressure limiting valves should be installed.
- Inline filters should be used to protect tapware from debris that may be present within the plumbing.