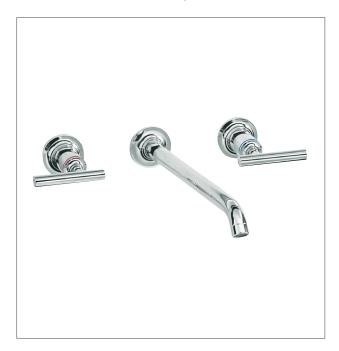

### **Product**

• Purist basin set with 210mm spout and lever handles

#### **Features**

- Polished chrome
- Metal construction
- 1/4 turn ceramic disc valves
- Suitable for mains pressure
- KOHLER finishes resist tarnishing and corrosion